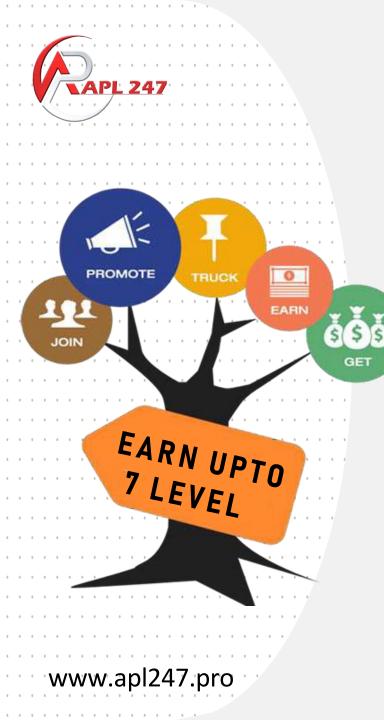

## **TYPES OF INCOME – CASHBACK**

APL

1. DAILY JACKPOT- 10/- DAILY JACKPOT

2. DIRECT INCOME - 100/- PER DIRECT

3. Cash Back Income

4. Leadership Income

5. Royalty Income

6. Level Income

7. Franchises Income

www.apl247.pro